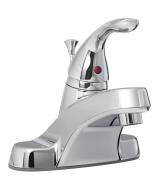

# **PFWSC30175**

# SINGLE HANDLE LAVATORY FAUCET

(PROFLO<sub>®</sub>

PFWSC30175CP

### Model Numbers

PFWSC30175CP Chrome