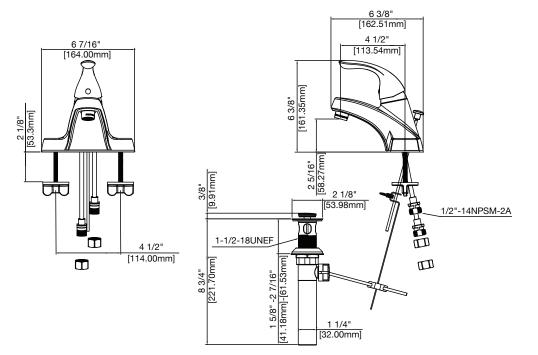

## **Product Features**

- Ceramic disc cartridge
- Metal handle
- With 50/50 pop-up drain
- 3-hole 4" on-center installation
- Max. flow rate: 0.5 gpm at 60 psi
- ADA compliant
- cUPC/IAPMO listed
- NSF/ANSI/CAN61: Q  $\leq$  1
- Certified to ASME A112.18.1 / CSA B125.1