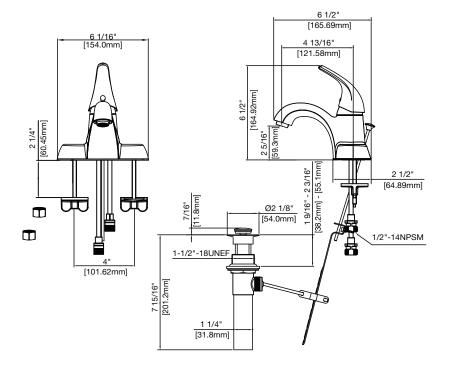

#### **Product Features**

- Ceramic disc cartridge
- Metal handle
- With pop-up
- Certified to ASME A112.18.1/CSA B125.1
- Requires 3-hole sink with 4" on-center
- Max. flow rate: 1.2 gpm at 60 psi
- ADA compliant
- cUPC/IAPMO listed
- WaterSense certified
- NSF/ANSI/CAN61: Q≤1