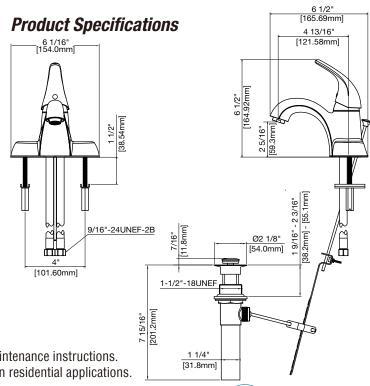

#### **Product Features**

- 4" centerset installation
- Max. flow rate: 1.2 gpm at 60 psi
- Metal lever handle
- · Ceramic disc cartridge
- With brass pop-up
- Max deck thickness: 1-1/2"
- 30" flexible nylon Neoperl supply lines
- Brass construction
- Certified to ASME A112.18.1 / CSA B125.1
- NSF/ANSI/CAN61: Q≤1
- cUPC/IAPMO listed
- WaterSense certified