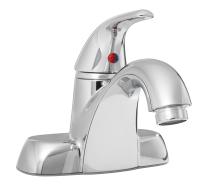

# SINGLE HANDLE LAVATORY FAUCET

#### **Product Features**

- 4" centerset installation
- Max. flow rate: 1.2 gpm at 60 psi
- Metal lever handle
- · Ceramic disc cartridge
- With brass pop-up
- Max deck thickness: 1-1/2"
- 30" flexible nylon Neoperl supply lines
- Brass construction
- Certified to ASME A112.18.1 / CSA B125.1
- NSF/ANSI/CAN61: Q≤1
- cUPC/IAPMO listed
- WaterSense certified

#### **Model Numbers**

PFWSC4757SCP Chrome