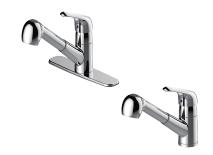

## EDGEBROOK Single Handle Pull-out Kitchen Faucet

#### **Product Features**

- · Ceramic disc cartridge
- Metal handle
- Neoperl aerator
- Max.flow rate: 1.8 gpm at 60 psi
- · 2 function sprayhead
- Optional deck plate
- Certified to ASME A112.18.1 / CSA B125.1
- cUPC/IAPMO listed
- · ADA compliant
- NSF/ANSI/CAN61: Q≤1