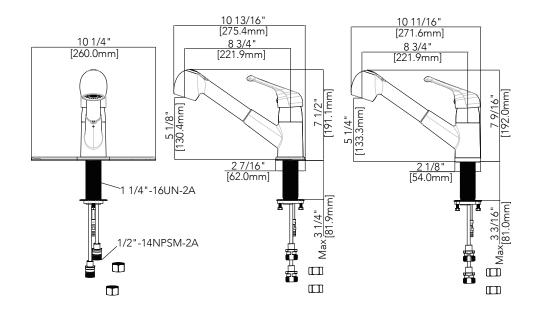

#### **Product Features**

- · Ceramic disc cartridge
- Metal handle
- Neoperl aerator
- Max.flow rate: 1.8 gpm at 60 psi
- · 2 function sprayhead
- Optional deck plate
- Certified to ASME A112.18.1 / CSA B125.1
- cUPC/IAPMO listed
- · ADA compliant
- NSF/ANSI/CAN61: Q≤1

#### **Model Numbers**

PFXCM1M2067 Chrome MPID#:7286093 PFXCM1M2067ZBN Brushed nickel MPID#:7286071