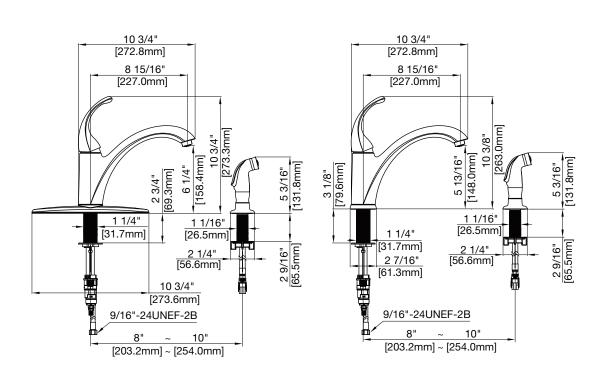

## SINGLE HANDLE KITCHEN FAUCET WITH SIDE SPRAYER

**PFXC1917CP** 

#### **Product Features**

- Ceramic disc cartridge
- Metal handle
- With side sprayer
- 2-hole or 4-hole sink installation
- Max. flow rate: 1.5 gpm at 60 psi
- Deck plate included
- ADA compliant
- Certified to ASME A112.18.1 / CSA B125.1
- cUPC/IAPMO listed
- AB1953 certified
- NSF/ANSI/CAN61: Q≤1

#### Model Numbers

PFXC1917CP Chrome PFXC1917ZBN Brushed nickel