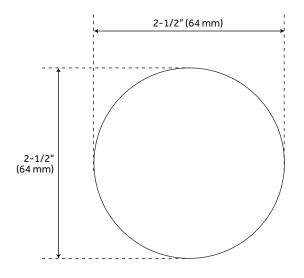

## **FEATURES**

Material: Brass Length: 2-1/2" Width: 2-1/2" Height: 7/8"

Fits Drain Hole Size: 1-1/2" OD (Outside Diameter): 2-1/2"

REVISED 10/13/2022