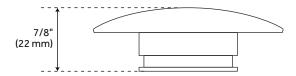

## **FEATURES**

Material: Brass Length: 2-1/2" Width: 2-1/2" Height: 7/8"

Fits Drain Hole Size: 1-1/2" OD (Outside Diameter): 2-1/2"

REVISED 10/13/2022