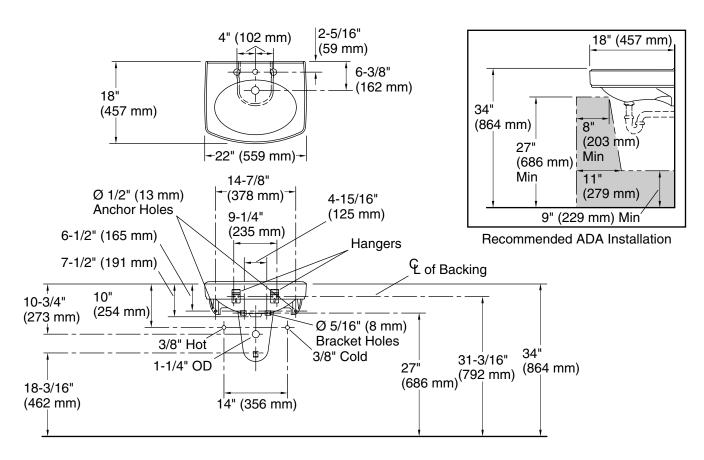

### Installation

• Wall-mount.

#### Codes/Standards ASME A112.19.2/CSA B45.1 ADA ICC/ANSI A117.1 OBC

## **Technical Information**

All product dimensions are nominal.

| Bowl configuration:      | Single                                                                  |
|--------------------------|-------------------------------------------------------------------------|
| Installation:            | Wall-mount                                                              |
| Center(s):               | 8                                                                       |
| Bowl area (Only):        | Length: 18" (457 mm)<br>Width: 12" (305 mm)<br>Water depth: 4" (102 mm) |
| Number of deck<br>holes: | 3                                                                       |
| Faucet hole spacing:     | 8" (203 mm)                                                             |
| Faucet hole(s):          | 1-3/8" (35 mm)                                                          |
| Drain hole:              | 1-3/4" (44 mm)                                                          |

## Notes

Install this product according to the installation instructions.

ADA, OBC compliant when installed to the specific requirements of these regulations.