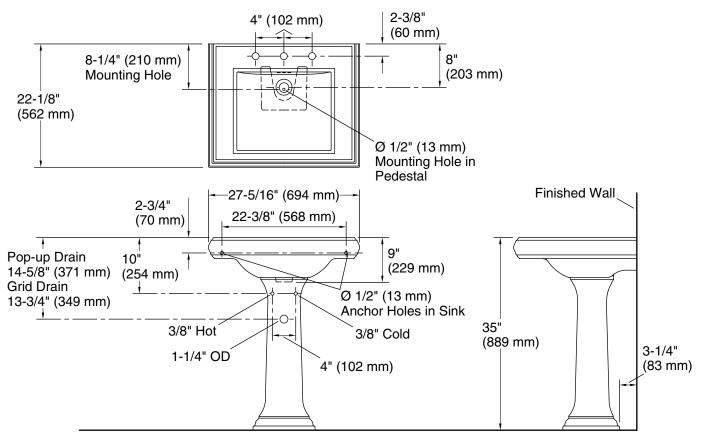

#### Pedestal Bathroom Sink K-2258-8

#### **Technical Information**

| All product dimensions are nominal. |                                                                             |  |  |
|-------------------------------------|-----------------------------------------------------------------------------|--|--|
| Bowl configuration:                 | Single                                                                      |  |  |
| Installation:                       | Pedestal                                                                    |  |  |
| Center(s):                          | 8                                                                           |  |  |
| Bowl area (Only):                   | Length: 18" (457 mm)<br>Width: 15" (381 mm)<br>Water depth: 5-1/4" (133 mm) |  |  |
| Number of deck<br>holes:            | 3                                                                           |  |  |
| Faucet hole spacing:                | 8" (203 mm)                                                                 |  |  |
| Faucet hole(s):                     | 1-1/4" (32 mm)                                                              |  |  |
| Drain hole:                         | 1-3/4" (44 mm)                                                              |  |  |