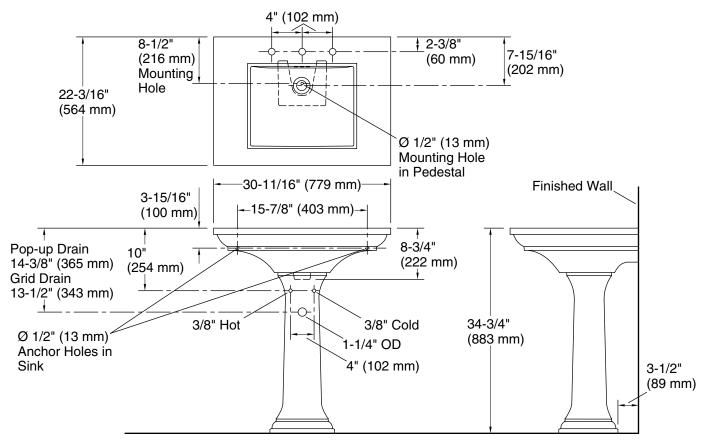

#### **Technical Information**

| All product dimensions are nominal. |                                                                             |  |  |
|-------------------------------------|-----------------------------------------------------------------------------|--|--|
| Bowl configuration:                 | Single                                                                      |  |  |
| Installation:                       | Pedestal                                                                    |  |  |
| Center(s):                          | 8                                                                           |  |  |
| Bowl area (Only):                   | Length: 19" (483 mm)<br>Width: 14" (356 mm)<br>Water depth: 5-1/2" (140 mm) |  |  |
| Number of deck<br>holes:            | 3                                                                           |  |  |
| Faucet hole spacing:                | 8" (203 mm)                                                                 |  |  |
| Faucet hole(s):                     | 1-3/8" (35 mm)                                                              |  |  |
| Drain hole:                         | 1-3/4" (44 mm)                                                              |  |  |