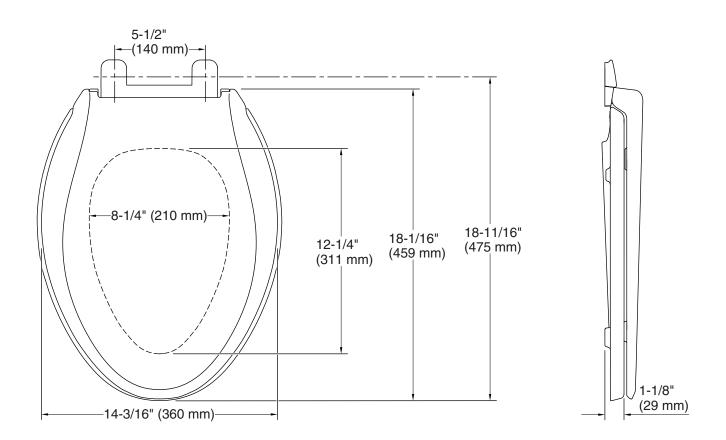

### **Technical Information**

All product dimensions are nominal.

Seat shape type: Elongated
Seat front type: Closed-front
Seat-mounting 5-1/2" (140 mm)

holes: