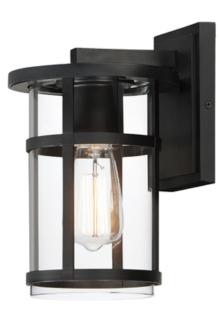

## **PRODUCT DESCRIPTION**

Clean glass cylinders and banded frames provide a transitional design between Coastal, Craftsman, and Modern styles. Clear glass protects the light sources, and the frames are coated in our protective Vivex composite, which is designed to handle harsher coastal conditions. An incredible value and simple design, the Clyde series is an easy selection for most exterior applications.

## **FINISHES OPTION**

Black

GLASS Clear CL

MATERIAL EPMM Vivex, Glass

RATINGS CETLus Wet Location

ADDITIONAL INSTALL UP/DOWN: Down OPERATING TEMPERATURE: -20°C (-4°F), 40°C (104°F)

Always consult a qualified electrician before installing any lighting product.