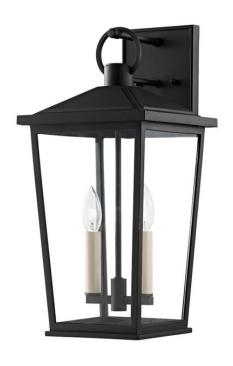

# **SOREN**

### B8902-TBK

This timeless silhouette, which is made of EPM material and is part of the Troy Elements collection, can withstand a multitude of outdoor elements in style. The Soren family offers a sleek yet familiar silhouette in wall sconce, lantern, and post configurations.

### **FINISHES**

TEXTURED BLACK (TEXTURED BLACK)

# **GLASS/SHADES**

Material Glass

Attachment

Color Clear