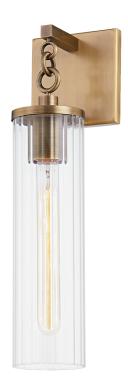

#### B6122-PBR

#### **PATINA BRASS**

Coastal Suitable Finish (EPM): No

# **DIMENSIONS**

Height: 17.25" Width/Diameter: 4.75" Product Weight: 2.2lb Extension: 5"

Top to Center: 2.5"

Canopy/Backplate Shape: Square Sloped Ceiling Compatible: No

Living Finish: No Uplight Only: Yes

## Shade

Shade 1: Fluted Glass Shade 1 Finish: Clear Shade 1 Height: 12.5"

Replacement Glass Item #(s): GLS-B6122