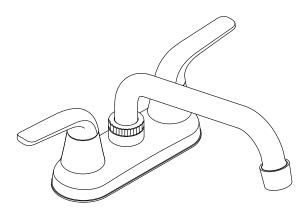

### Jolt™

Two-handle utility sink faucet K-30618

#### Features

- Plain-end swing spout with 7" (178 mm) reach.
- Two lever handles offer separate control of hot and cold water.
- Aerated flow delivers a smooth, steady stream of water.
- 4.0 gpm (15.1 lpm) minimum flow rate at 20 psi (1.3 bar).
- Quarter-turn washerless ceramic disc valves.
- Less drain.

# KOHLER, Faucets

**Jolt™** Two-handle utility sink faucet **K-30618** 