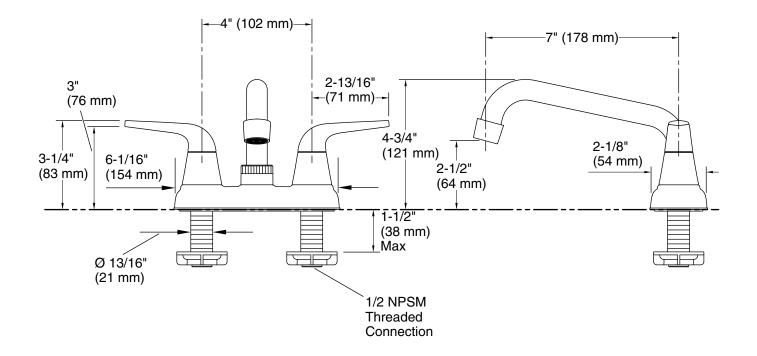

#### Installation

- For 4" (102 mm) centers.
- Three-hole installation.

#### **Technical Information**

All product dimensions are nominal.

Drain included: No

**Spout:** Spout reach:

7" (178 mm)