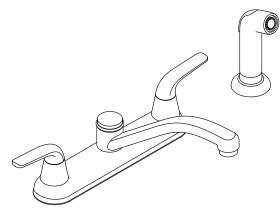

**Jolt™** Two-handle kitchen sink faucet with sidespray **K-30616** 

## Features

- 8-9/16" (217 mm) swing spout reach.
- Two handles offer separate control of hot and cold water.
- Aerated flow delivers a smooth, steady stream of water.
- Matching side sprayer provides flexibility and convenience for cleaning and food prep.
- Quarter-turn washerless ceramic disc valves.
- 1.5 gpm (5.7 lpm) maximum flow rate at 60 psi (4.14 bar).

# KOHLER, Faucets

Two-handle kitchen sink faucet with sidespray K-30616