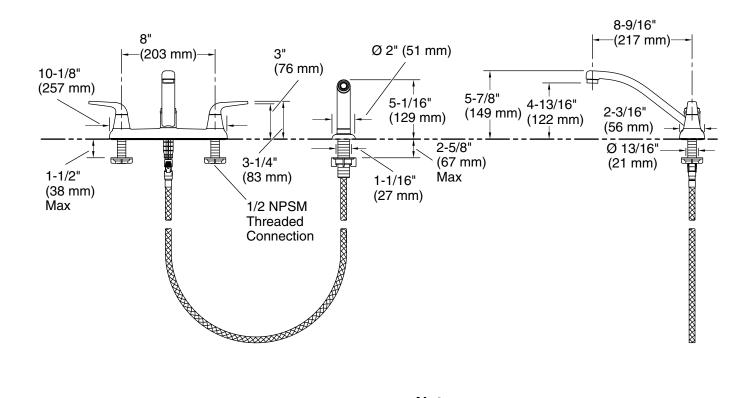

## Installation

- For 8" (203 mm) centers.
- Four-hole installation (escutcheons included).
- Flexible supply lines simplify installation.

## **Technical Information**

All product dimensions are nominal.

## Spout:

Spout reach:

8-9/16" (217 mm)