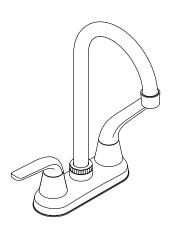

### Jolt™ Two-handle bar sink faucet K-30617

#### **Features**

- 5" (127 mm) gooseneck spout reach.
- Gooseneck spout swivels for unobstructed use of the sink.
- Two lever handles offer separate control of hot and cold water.
- Aerated flow delivers a smooth, steady stream of water.
- 1.5 gpm (5.7 lpm) maximum flow rate at 60 psi (4.14 bar).
- Quarter-turn washerless ceramic disc valves.
- Less drain.