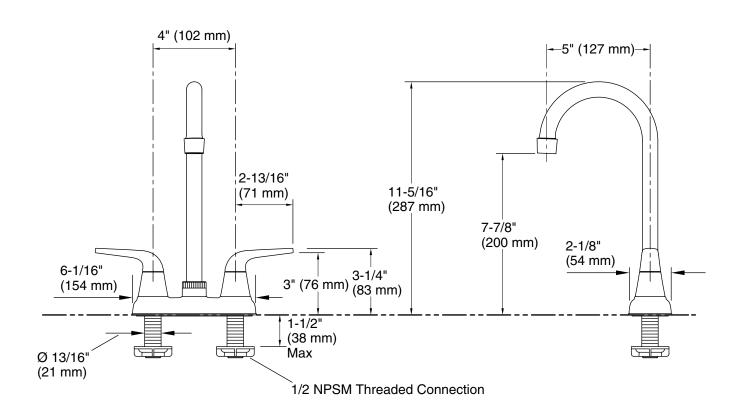

#### **Features**

- 5" (127 mm) gooseneck spout reach.
- Gooseneck spout swivels for unobstructed use of the sink.
- Two lever handles offer separate control of hot and cold water.
- Aerated flow delivers a smooth, steady stream of water.
- 1.5 gpm (5.7 lpm) maximum flow rate at 60 psi (4.14 bar).
- Quarter-turn washerless ceramic disc valves.
- Less drain.

#### Installation

- For 4" (102 mm) centers.
- Three-hole installation.

#### **Technical Information**

All product dimensions are nominal.

Drain included:

No

Spout:

Spout reach: 5" (127 mm)