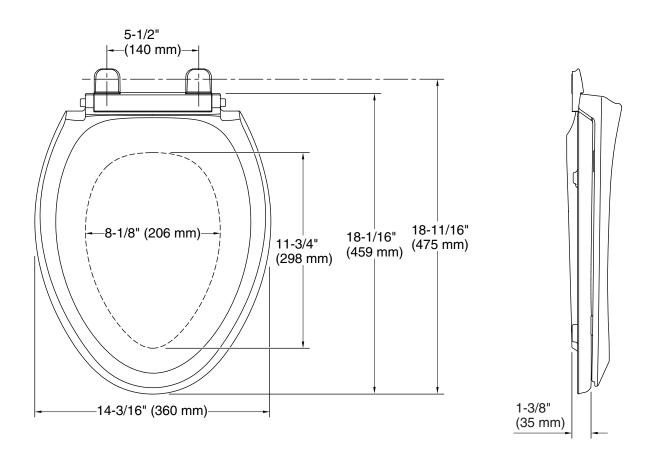

## **Technical Information**

All product dimensions are nominal.

Seat shape type: Elongated
Seat front type: Closed-front
Seat-mounting 5-1/2" (140 mm)

holes: