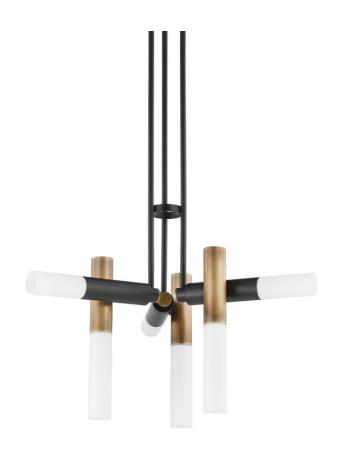

# KOA F8634-PBR/SBK

Koa walks a fine line between upscale design and usability. The purposeful placement of the matte glass shades give the piece a sculptural feel while providing ample light in many directions. With both patina brass and soft black finishes, Koa works well with a variety of color schemes and décor styles.

## PATINA BRASS/SOFT BLACK (PBR/SBK)

## **GLASS/SHADES**

Material Glass

Attachment

Color Opal Etched