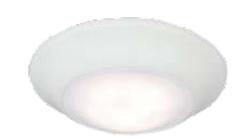

LED DISK LIGHT

## FLDL6900LEDCCTW

- LED Disk Light low profile
- 5 Year Warranty
- Integrated Led Module
- 3CCT Selectable