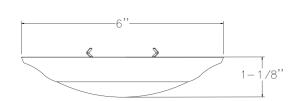

## PRODUCT SPECIFICATIONS

| 1                                         |
|-------------------------------------------|
| 6" LED LOW PROFILE DISK LIGHT - 3 CCT/15W |
| FLDL6900LEDCCTW                           |
| White                                     |
| White Polycarbonate                       |
| 3CCT - 2700K, 3000K, 4000K                |
| 6" D x 1- 1/8" H                          |
| 0.26 LB                                   |
| Integrated LED Module                     |
| n/a                                       |
| YES                                       |
| 2835                                      |
| 90                                        |
| 900                                       |
| 60 LM/W                                   |
| Yes                                       |
| 15W                                       |
| Incandescent - 100W                       |
| 120V                                      |
| 50,000hrs                                 |
| - 20°C~ 40°C                              |
| Aluminum/Plastic                          |
| Wet                                       |
| ETL, Energy Star, Title 24/JA8-2019, FCC  |
|                                           |