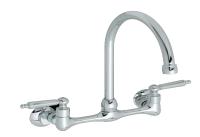

Parts Breakdown

## *PFXC1887CP TWO HANDLE WALL MOUNT KITCHEN FAUCET*

**Model Numbers** 

Chrome

PFXC1887CP

PFXC1887CP

| 2-00 |  |
|------|--|

| No. | Part            | Code              | Material Type |
|-----|-----------------|-------------------|---------------|
| 1   | Cold Stem       | OBPF249811196     | Brass         |
| 2   | Hot Stem        | OBPF249811296     | Brass         |
| 3   | Handle Assembly | OBPF74020320726   | Zinc          |
| 4   | Aerator Kit     | OBPF5109190604553 | Brass         |