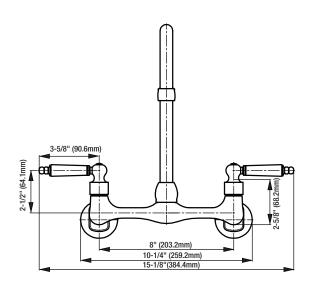

### **Product Specifications**

NOTE: All dimensions and specifications are nominal and may vary  $\pm 1/4$ ". Use actual products for accuracy in critical situations.

#### **Product Features**

- •1/2" IPS inlets
- Adjustable centers from 7" to 9"
- •8" spout
- Polished chrome
- Ceramic disc cartridges
- Metal lever handles
- 1.8 GPM Water saving aerator
- Complies with ASME:A112.18.1
- Certified to NSF 372 requirements
- UPC/IAPMO listed
- ADA Compliant