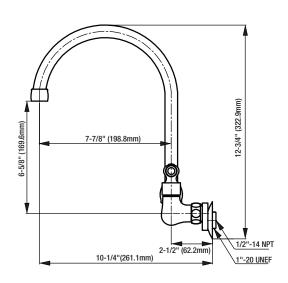

### **Product Specifications**

NOTE: All dimensions and specifications are nominal and may vary  $\pm 1/4$ ". Use actual products for accuracy in critical situations.

#### **Product Features**

- •1/2" IPS inlets
- Adjustable centers from 7" to 9"
- •8" spout
- Polished chrome
- Ceramic disc cartridges
- Metal lever handles
- 1.8 GPM Water saving aerator
- Complies with ASME:A112.18.1
- Certified to NSF 372 requirements
- UPC/IAPMO listed
- ADA Compliant