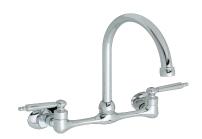

## PFXC1887CP

# TWO-HANDLE WALL MOUNT KITCHEN FAUCET

#### **Product Features**

- •1/2" IPS inlets
- Adjustable centers from 7" to 9"
- •8" spout
- Polished chrome
- Ceramic disc cartridges
- Metal lever handles
- 1.8 GPM Water saving aerator
- Complies with ASME:A112.18.1
- Certified to NSF 372 requirements
- UPC/IAPMO listed
- ADA Compliant

PFXC1887CP