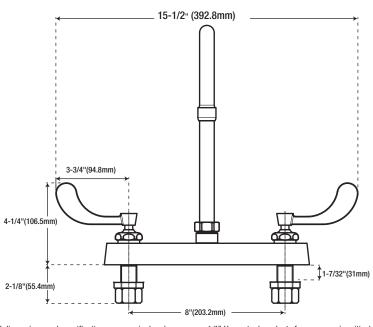

### **Product Specifications**

NOTE: All dimensions and specifications are nominal and may vary  $\pm 1/4$ ". Use actual products for accuracy in critical situations.

NOTE: The bonnet nut at cold side has a left-hand thread. Turn it clockwise to loosen or counterclockwise to tighten