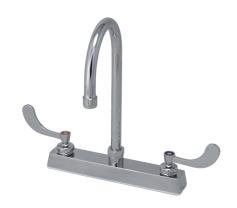

## **PFX408**

# TWO HANDLE COMMERCIAL 8" DECK FAUCET

#### **Product Features**

- · Heavy duty 8" cast brass deck
- Flow rate: 1.5 GPM aerator
- Non-swivel spout
- · ADA wrist blade handles with color indexed caps
- · Ceramic disc cartridges with brass stems
- Polished chrome
- Complies with ASME:A112.18.1/CSA:B125.1
- NSF61 compliant
- cUPC/IAPMO Listed