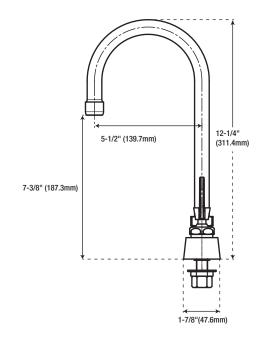

### **Product Specifications**

NOTE: All dimensions and specifications are nominal and may vary  $\pm 1/4$ ". Use actual products for accuracy in critical situations.

NOTE: The bonnet nut at cold side has a left-hand thread. Turn it clockwise to loosen or counterclockwise to tighten