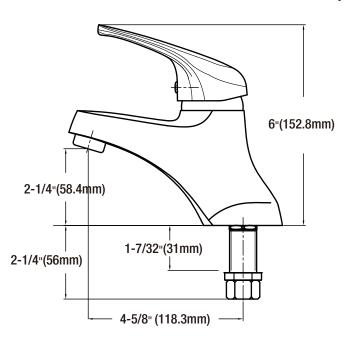

PFX4145L

## **Product Specifications**

NOTE: All dimensions and specifications are nominal and may vary ±1/4". Use actual products for accuracy in critical situations.