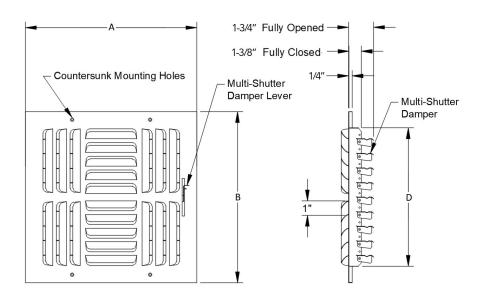

## **Specifications**

|              | Color | Size           |              | Overall Outside Size |                       | Actual Neck Size      |                       |
|--------------|-------|----------------|--------------|----------------------|-----------------------|-----------------------|-----------------------|
| SKU          |       | Width<br>(in.) | Height (in.) | Width (in.)<br>Dim A | Height (in.)<br>Dim B | Width (in.)<br>Dim C* | Height (in.)<br>Dim D |
| PS4CWUU100   | White | 6              | 6            | 7.75                 | 7.75                  | 5.50                  | 5.50                  |
| PS4CWXX100   | White | 8              | 8            | 9.75                 | 9.75                  | 7.50                  | 7.50                  |
| PS4CW1010100 | White | 10             | 10           | 11.75                | 11.75                 | 9.50                  | 9.50                  |
| PS4CW1212100 | White | 12             | 12           | 13.75                | 13.75                 | 11.50                 | 11.50                 |
| PS4CW1414100 | White | 14             | 14           | 15.75                | 15.75                 | 13.50                 | 13.50                 |

<sup>\*</sup>This dimension is not shown on the dimensional drawing.

This is meant to demonstrate the general dimensions of this product. The illustrations are not meant to detail every aspect of the product. Drawings are not to scale. PROSELECT reserves the right to make changes without notice or obligation.