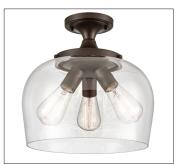

### 9713 - THREE LIGHT SEMI-FLUSH

There is standard overhead lighting, and then there are design choices that take overhead lighting to a whole new level. Semi-flush fixtures create design opportunities and creative innovative lighting solutions for any room.

## **Dimensions**

Width 13″ Height 11½″ Canopy Width 4.75″ Canopy Depth 0.75″ Weight 7.6 lbs

### Finish & Material

Finishes BN - Brushed Nickel

CH - Chrome MB - Matte Black MG - Modern Gold RBZ - Rubbed Bronze

Material Steel

# Glass/Shade

Glass Clear

# Bulbs 3-Medium Bulbs Base Medium (E26) Watts per Bulb 100W

Watts per Bulb 100W Voltage 120V Bulbs Included No