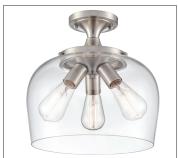

### Finish & Material

Finishes BN - Brushed Nickel

CH - Chrome MB - Matte Black MG - Modern Gold RBZ - Rubbed Bronze

Material Steel

# **Item Number**

SKU'S 9713 BN 9713 CH

9713 CH 9713 MB 9713 MG 9713 RBZ