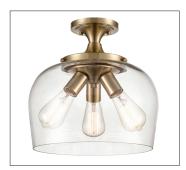

### Finish & Material

Finishes BN - Brushed Nickel

CH - Chrome MB - Matte Black MG - Modern Gold RBZ - Rubbed Bronze

Material Steel