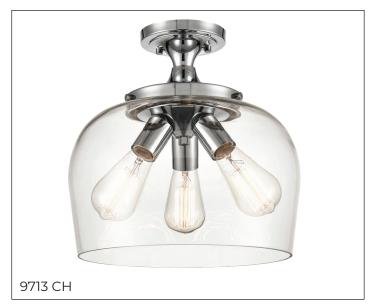

### 9713 - THREE LIGHT SEMI-FLUSH

There is standard overhead lighting, and then there are design choices that take overhead lighting to a whole new level. Semi-flush fixtures create design opportunities and creative innovative lighting solutions for any room.

# **Item Number**

SKU'S 9713 BN 9713 CH

9713 CH 9713 MB 9713 MG 9713 RBZ