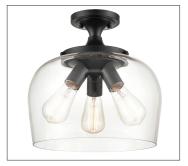

9713 MB

9713 RBZ

### Finish & Material

Finishes BN - Brushed Nickel

CH - Chrome MB - Matte Black MG - Modern Gold RBZ - Rubbed Bronze

Material Steel