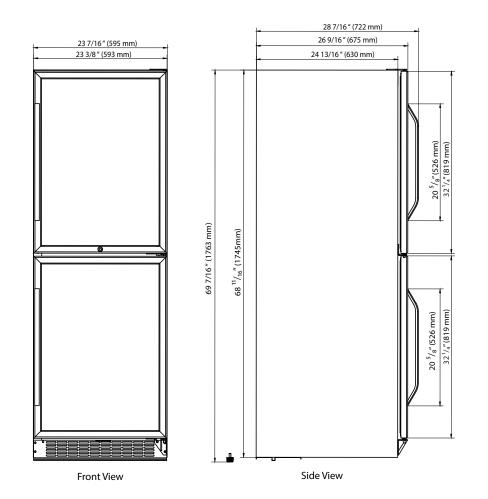

EDGESTAR Document Type: Dimensional Drawing Model: CWR1552DD Version: 2.0 12092019

EdgeStar, 8606 Wall St, Suite 1600, Austin, TX 78754 www.edgestar.com • contact@edgestar.com **Exterior Dimensions** 

\*Warranty service should be performed by an authorized service representative only.