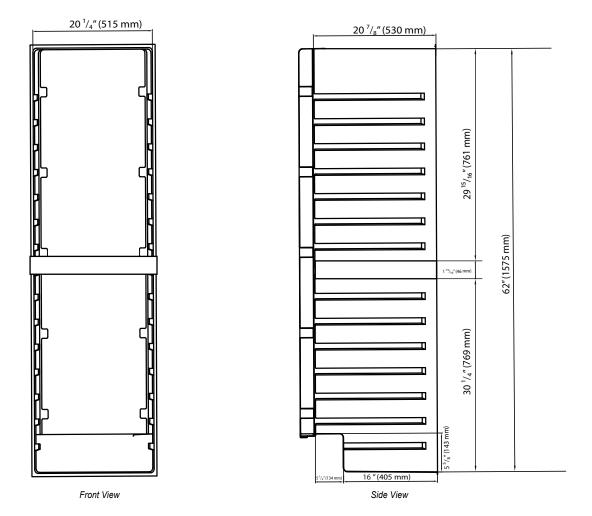

EDGESTAR Document Type: Dimensional Drawing Model: CWR1552DD Version: 2.0 12092019



EdgeStar, 8606 Wall St, Suite 1600, Austin, TX 78754 www.edgestar.com • contact@edgestar.com **Exterior Dimensions** 

\*Warranty service should be performed by an authorized service representative only.





EdgeStar, 8606 Wall St, Suite 1600, Austin, TX 78754 www.edgestar.com • contact@edgestar.com **EDGESTAR**<sup>®</sup> Document Type: Dimensional Drawing Model: CWR1552DD Version: 2.0 12092019



EdgeStar, 8606 Wall St, Suite 1600, Austin, TX 78754 www.edgestar.com • contact@edgestar.com Door Swing