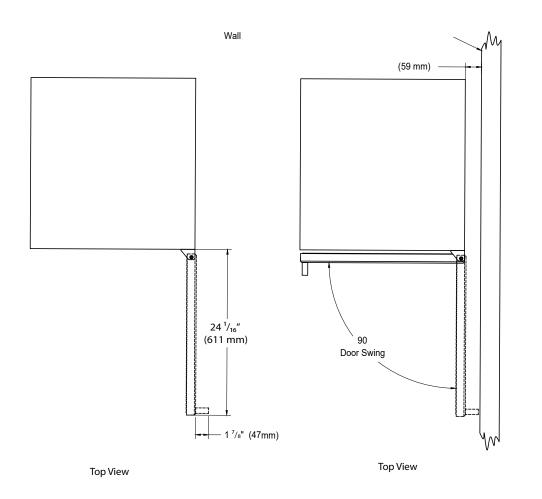

EdgeStar, 8606 Wall St, Suite 1600, Austin, TX 78754 www.edgestar.com • contact@edgestar.com **EDGESTAR**<sup>®</sup> Document Type: Dimensional Drawing Model: CWR1552DD Version: 2.0 12092019

EdgeStar, 8606 Wall St, Suite 1600, Austin, TX 78754 www.edgestar.com • contact@edgestar.com Door Swing