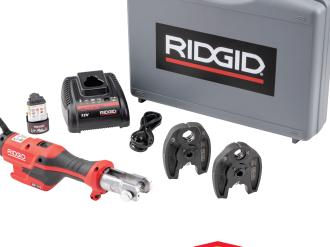

## ORDER INFORMATION

| CATALOG<br>NO. | MODEL<br>NO. | DESCRIPTION                                  | WEI<br>(lb) | GHT<br>(kg) |
|----------------|--------------|----------------------------------------------|-------------|-------------|
| 72533          | RP 115       | Battery Kit with ProPress Jaws (1/2" - 3/4") | 10.4        | 7.4         |
| 72578          | _            | 1/2" Mini Jaw for ProPress                   | 2.2         | 1           |
| 72583          | _            | 3/4" Mini Jaw for ProPress                   | 2.2         | 1           |

## **ACCESSORIES**

| CATALOG<br>NO. | MODEL<br>NO. | DESCRIPTION          |
|----------------|--------------|----------------------|
| 55183          | _            | 12V Li-ion Batteries |
| 55193          | _            | 12V Charger          |
| 75338          | _            | Carrying Case        |