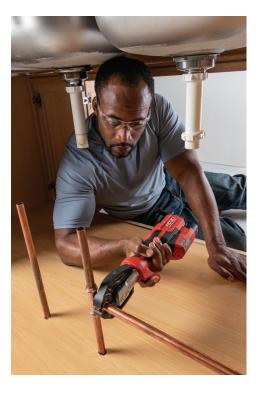

## RIDGID RP 115 Press Tool

The new RIDGID® RP 115 gives professionals a more accessible option for press tools with major value. With single-handed jaw opening and operation, this tool is easy to use on residential jobs (and beyond). You can now press a vast majority of the fittings currently installed in the market with the latest from North America's leader in pressing.

- Mini: Smallest and lightest press tool on the market
- Agile: 210° head swivel for access to tight spaces
- Simple: One-handed jaw opening and operation for reach and ease of use
- Ergonomic: SlimGrip™ handle and optimized trigger for balance and control