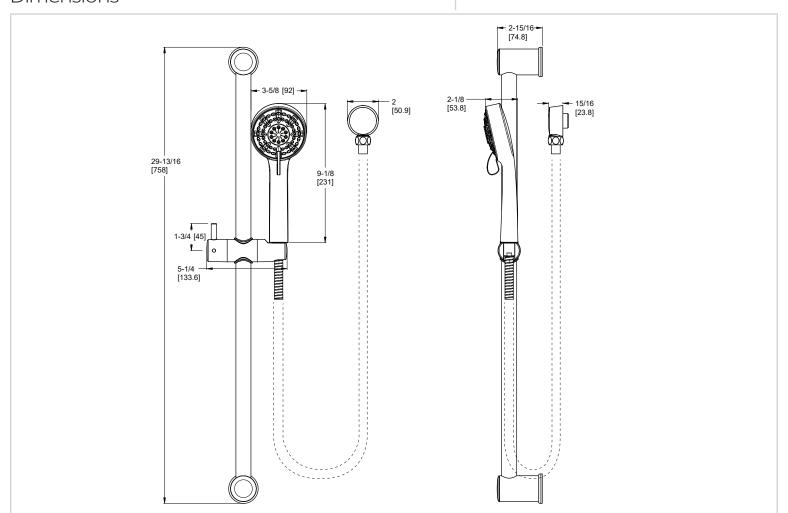

Bar Kit

LG16-500B Finish(B) □

LG16-500BG Finish(BG)

LG16-500C Finish(C) □

LG16-500D Finish(D)

LG16-500K Finish(K) □

LG16-500Y Finish(Y) □



## Specifications

#### **Features**

- 1.75 GPM Flow Rate
- 60" Metal Hose
- Adjustable Heights Handheld
- Easy to Clean Nozzles
- Multi-Function Handheld with Dual Check Valves (4 Functions: Full Spray, Full/ Massage Combo, Massage, and Pause/Non Positive Shut Off)
- Includes Handheld Shower, Hose, Slide Bar, and Drop Elbow
- Limited Lifetime Warranty

#### **Code Compliance**

Pfister products are designed and manufactured in compliance with the following standards and codes:





- EPA WaterSense Certified
- CEC Certified/CALGreen compliant
- ADA Compliant ANSI A117.1 (Lever Handles Only)

# EPA CONTROL OF THE PART OF THE



### Dimensions