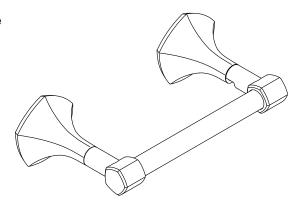

# **Occasion™**

Pivoting toilet paper holder K-27065

#### **Features**

- Pivoting holder makes changing toilet paper quick and simple
- Part of the Occasion bathroom faucet and accessory collection