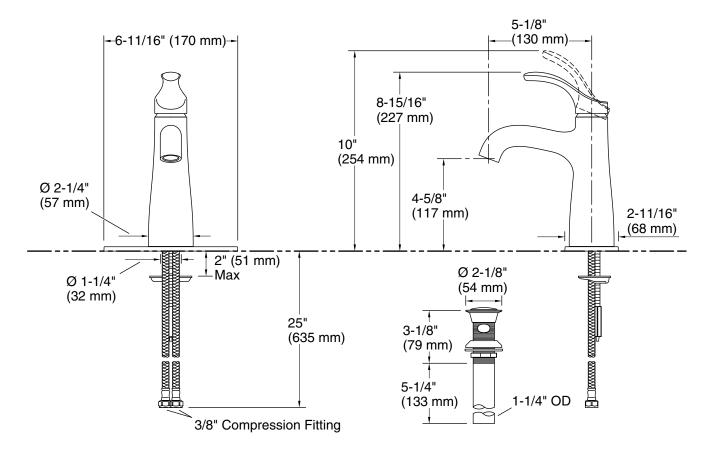

# Features

- A single handle controls both on/off activation and temperature setting.
- 5-1/8" (130 mm) spout reach.
- 1.0 gpm (3.8 lpm) maximum flow rate at 60 psi (4.14 bar).
- KOHLER ceramic disc valves exceed industry longevity standards for a lifetime of durable performance.
- Clicker drain with tailpiece and overflow.
- Coordinates with other products in the Simplice collection.

### Installation

- For single-hole or 4" (102 mm) centerset installation (escutcheon plate included).
- Deck-mount.
- Preattached flexible supply lines simplify installation.

# **Technical Information**

All product dimensions are nominal.

#### Faucet:

| Flow rate:           | 1 gal/min (3.8 l/min) |
|----------------------|-----------------------|
| Pressure:            | 45 psi (3.1 bar)      |
| Drain included:      | Yes                   |
| Drain with overflow: | Yes                   |
| Spout:               |                       |
| Spout reach:         | 5-1/8" (130 mm)       |
|                      |                       |