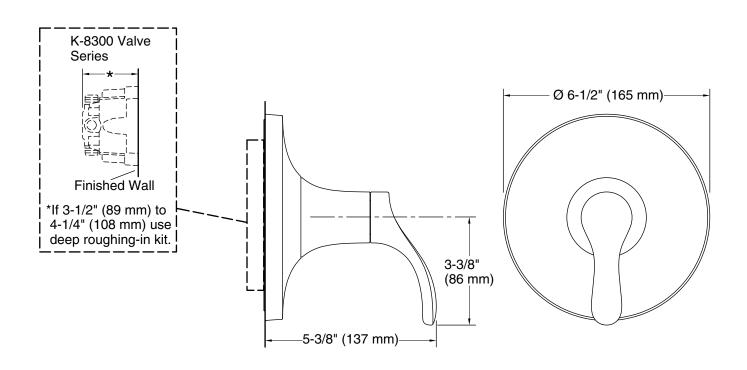

#### **Required Products/Accessories**

K-8304 Series Rite-Temp® Valve & Cartridge Kits

#### Optional Products/Accessories

K-10350 Deep rough-in kit K-10351 Test cap for K-8300 Series valve bodies

ADA CSA B651 OBC

#### **Technical Information**

All product dimensions are nominal.

Drain included: No