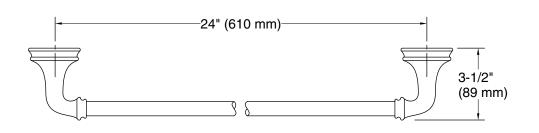

### Features

- 24" (610 mm) bar.
- Coordinates with other products in the Bellera collection.

### Technical Information

All product dimensions are nominal. Material: Zinc