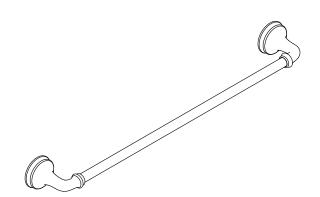

### Features

- 24" (610 mm) bar.
- Coordinates with other products in the Bellera collection.

#### Color Code Description

CP Polished Chrome

BN Vibrant® Brushed Nickel

2BZ Oil-Rubbed Bronze

Bellera™ 24" towel bar K-27384