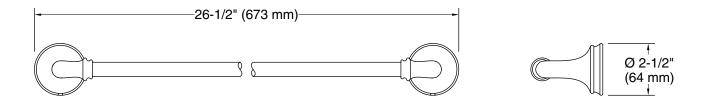

### Features

- 24" (610 mm) bar.
- Coordinates with other products in the Bellera collection.

### Technical Information

All product dimensions are nominal. Material: Zinc