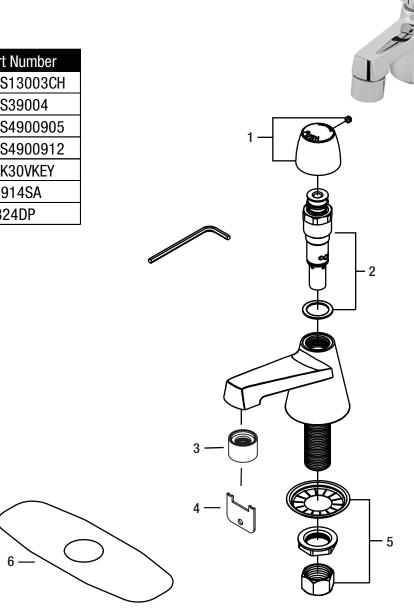

## PFXM327

## SINGLE HANDLE METERING FAUCET

| No | Part Name           | Part Number   |
|----|---------------------|---------------|
| 1  | Handle              | OBPFCS13003CH |
| 2  | Stem                | OBPFCS39004   |
| 3  | Aerator (0.5 gpm)   | OBPFCS4900905 |
|    | Aerator (1.2 gpm)   | OBPFCS4900912 |
| 4  | Aerator tool        | OBPFPK30VKEY  |
| 5  | Mounting hardware   | OBPFG914SA    |
| 6  | Optional deck plate | PFXM324DP     |