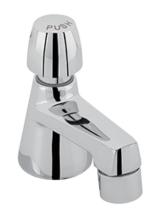

# SINGLE HANDLE METERING FAUCET

#### **Product Features**

- · Self-closing metering cartridge
- · Solid brass construction
- Vandal-resistant aerator with key
- 1.2 gpm min at 60 psi
- 0.25 gallon / cycle (adjustable)