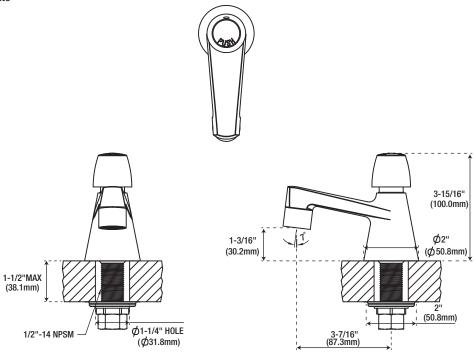

# **Product Specifications**

PFXM327

NOTE: All dimensions and specifications are nominal and may vary  $\pm 1/4$ ". Use actual products for accuracy in critical situations.