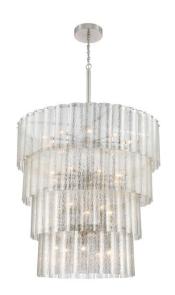

## Museo - 48628

Museo Chandelier

## Color

Simply put, our Museo lighting series is a work of art. These tiered, antiqued mercury glass chandeliers give Museo the illusion of fluidity. The soft curve in the glass panels create a soft, diffused light that appears as natural crystals melting in the sunlight.