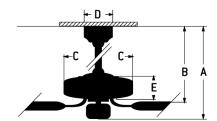

## **Dimensions**

| A:                   | 16.62 |
|----------------------|-------|
| B:                   | 15.69 |
| C:                   | 8.23  |
| D:                   | 5.51  |
| E:                   | 12.83 |
| F: w/o Light Kit -   | 12.83 |
| Downrod Length (in.) | 6     |