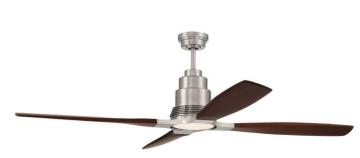

## Ricasso - RIC60xxx4

Ricasso Ceiling Fan (Blades Included)

## Color

Streamlined and symmetrical, this four-blade fan with LED lighting will give your room balance and panache. with its curved profile and polished finish, the Ricasso brings all the dramatic elements of the Art Deco period into a new era.