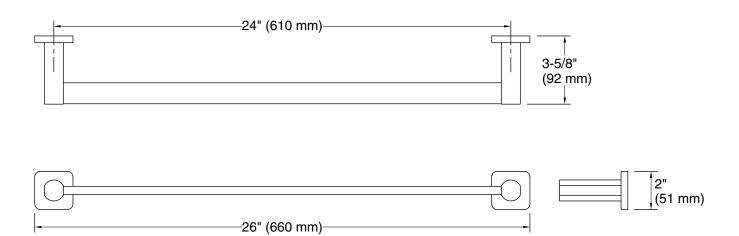

24" towel bar **K-23525** 

#### **Features**

- 24" (610 mm) bar
- Coordinates with other products in the Parallel collection

## **Technical Information**

All product dimensions are nominal.

Material: Zinc, Stainless Steel