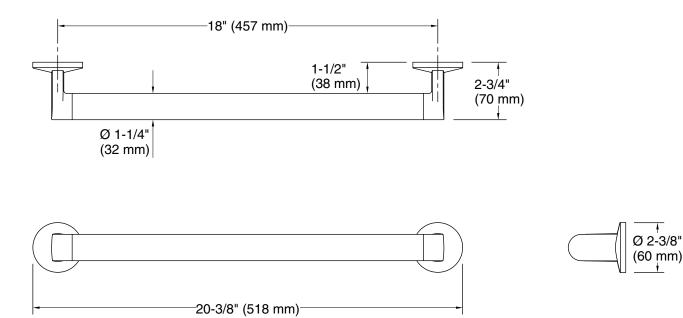

## Features

- 18" (457 mm) bar
- Provides minimum 300 lb load capacity
- Coordinates with other products in the Components collection

## **Technical Information**

All product dimensions are nominal. Installation Type: Wall-mount Material: Zinc, Stainless Steel