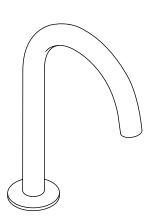

**Components**®

Bathroom sink spout with Tube design, 1.2 gpm K-77967

#### Features

- 6 5/16" spout reach
- 1.2 gpm (4.5 lpm) maximum flow rate at 60 psi (4.14 bar)
- Laminar flow delivers a graceful stream of water
- Includes metal touch-activated drain with 1-1/4" tailpiece
- Coordinate with your choice of Components bathroom sink faucet handles for a personalized design

### Components®

Bathroom sink spout with Tube design, 1.2 gpm K-77967