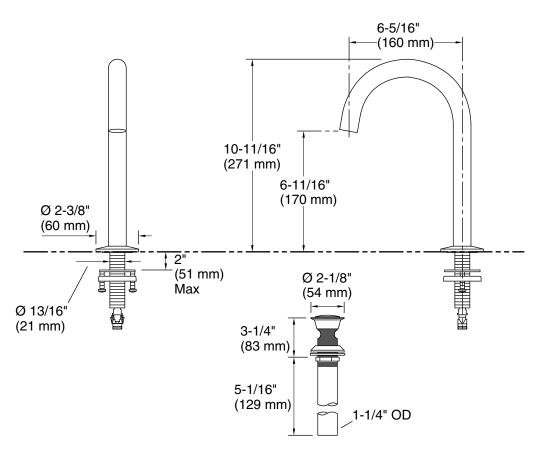

#### **Technical Information**

All product dimensions are nominal.

#### Faucet:

Flow rate: 1.2 gal/min (4.5 l/min)

Yes

Pressure: 60 psi (4.1 bar)

Drain included:

Spout:

Spout reach:

6-5/16" (160 mm)