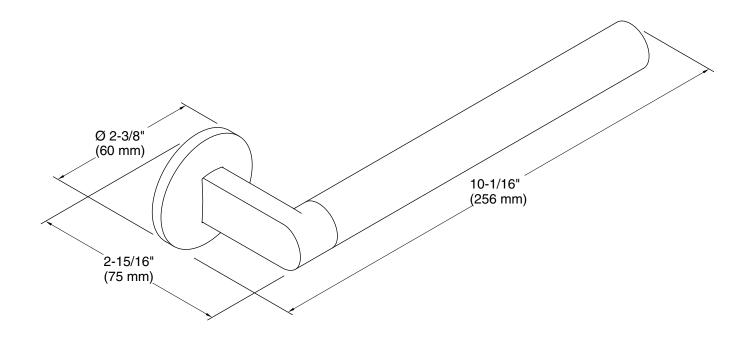

Components® Hand Towel Arm K-78377

## **Components®**

Hand Towel Arm K-78377

### **Technical Information**

All product dimensions are nominal.

Installation Type: Wall-mount

Material: Zinc, Brass