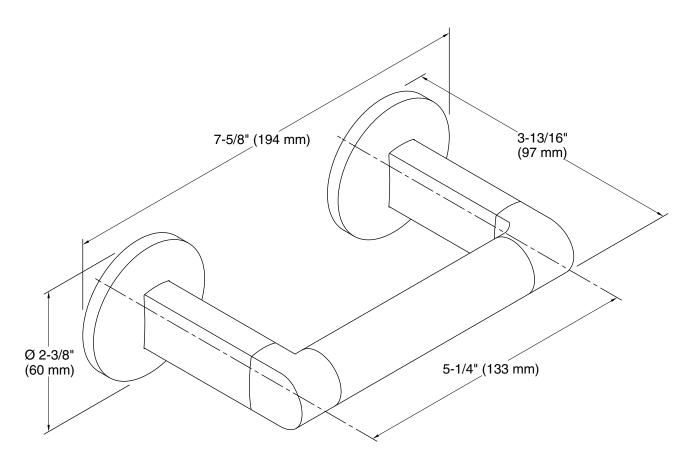

### **Technical Information**

All product dimensions are nominal. Material: Zinc, Brass