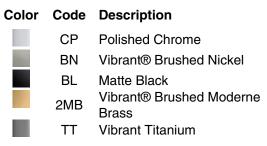

## Components® Pivoting toilet paper holder K-78382

### Features

- Pivoting holder makes changing toilet paper quick and simple
- Coordinates with Components faucets, accessories, and showering components to complete your bathroom

### Material

- Premium metal construction for durability and reliability
- KOHLER finishes resist corrosion and tarnishing

### Installation

Installation template and tools included

### **Recommended Products/Accessories**

K-23723 Faucet cleaner



# Codes/Standards

None Applicable

# KOHLER<sup>®</sup> Faucet Lifetime Limited Warranty

See website for detailed warranty information.

### **Available Colors/Finishes**

Color tiles intended for reference only.







# **Components**®

Pivoting toilet paper holder K-78382



### **Technical Information**

All product dimensions are nominal. Material: Zinc, Brass

#### Notes

Install this product according to the installation instructions.

CAUTION: Risk of personal injury. Do not install these products in any area where they are likely to be used inadvertently as a grab bar or support bar. These products are not designed or intended for use as a grab bar or support bar.