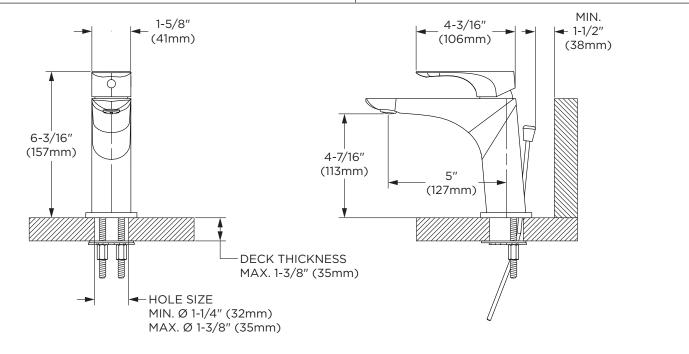

## Dimensions

## Notes:

- 1) Dimensions subject to change without notice
- 2) Hoses removed for clarity

Symmons Industries, Inc. • 31 Brooks Drive • Braintree, MA 02184 • Phone: (800) 796-6667 • Fax: (800) 961-9621 Copyright © 2022 Symmons Industries, Inc. • symmons.com • gethelp@symmons.com • ZV-3501 REV 0 • 020122