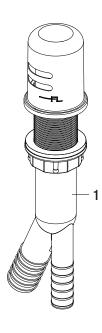

## **Parts**

| No. | Description | Part Number | Material Type  | Qty |
|-----|-------------|-------------|----------------|-----|
| 1   | Air gap     | PFAG100*    | Metal, Plastic | 1   |

PFAG100CP