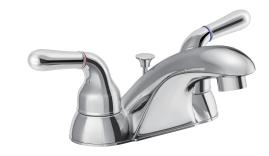

# Two Handle Lavatory Faucet

#### **Product Features**

- · Ceramic disc cartridge
- · Metal handles
- · With brass pop-up
- · Requires 3-hole sink with 4" on-center
- · Max. flow rate: 1.2 gpm (4.5L/min) at 60 psi
- WaterSense certifiedNSF/ANSI/CAN 61: Q≤1
- · Certified to ASME A112.18.1/CSA B125.1
- · cUPC/IAPMO listed
- · ADA compliant

### PFWSC5247CP